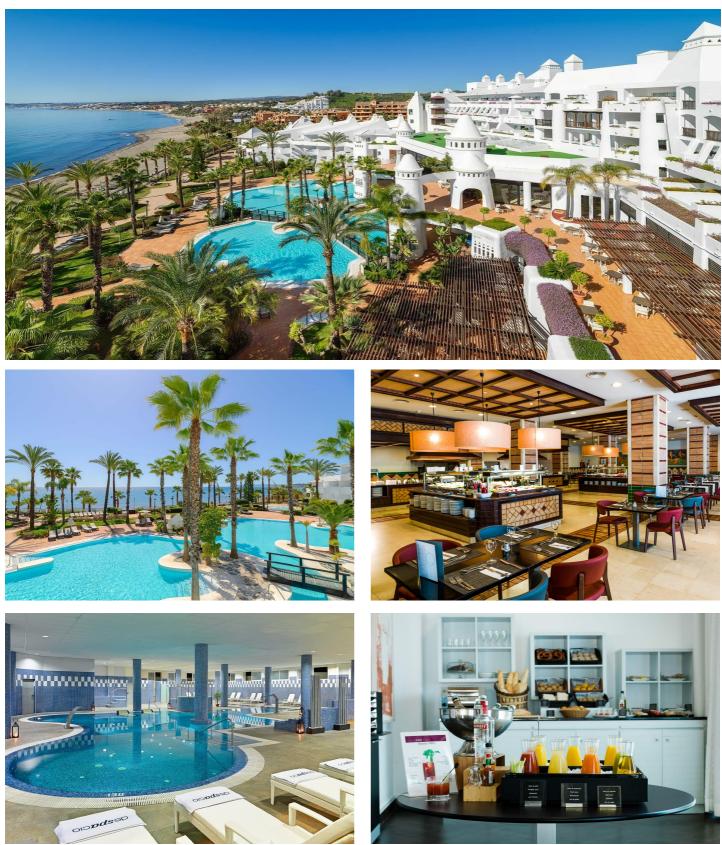

## Costa del Sol, Marbella

The H10 Estepona Palace is right next to the sea and has direct access to the beach. The hotel has a perfect combination of Andalusian architecture and modern decor.

The hotel offers comfortable rooms, terraces overlooking the Mediterranean, a wide selection of dishes and a delicious spa center. In addition, the hotel also enjoys the Daisy Club for Children's Entertainment Program (in the summer), 7 meeting rooms and privilege, exclusive rooms and service to make sure you get the perfect stay at the Costa del Sol.