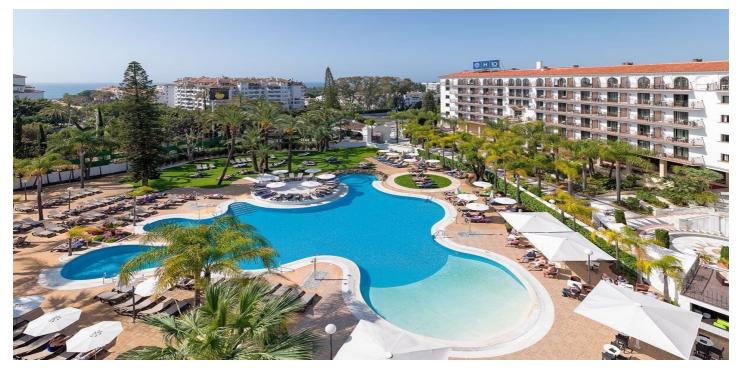

## Costa del Sol, Puerto Banús

The H10 Andalucía Plaza is located in Puerto Banús, in one of Marbella's most exclusive areas - next to Marbella Casino. The hotel is built in traditional Andalusian style, which has been renovated with an exciting, modern design.

400 rooms

2 pools (a heated indoor pool in the spa that is included in the thermal spa area) Prices include breakfast buffet in the restaurant's beautiful rooms.

Check-in: 14:00 Check-out: 12:00