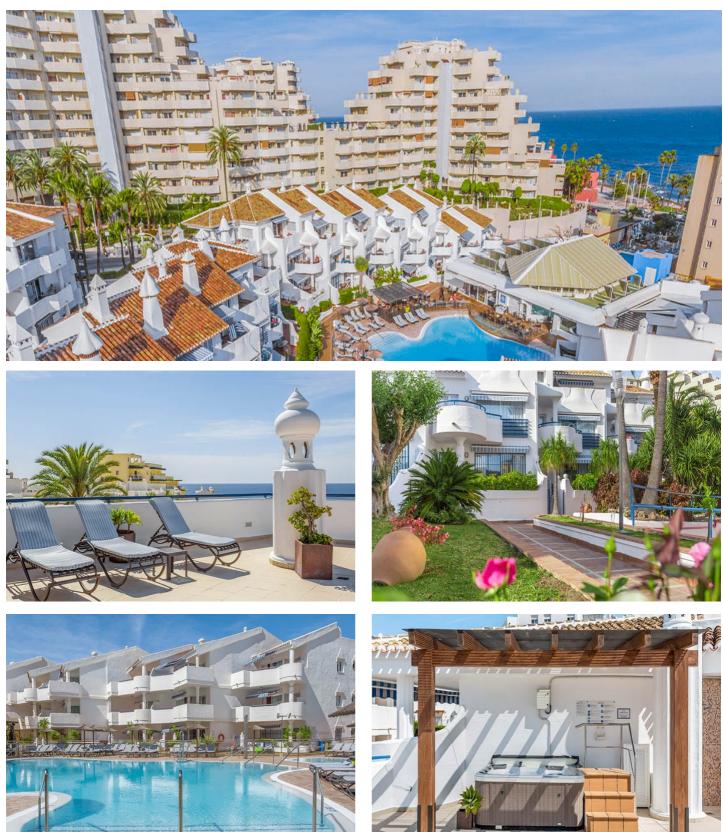

## Costa del Sol, Benalmádena

This complex is built in typical Andalusian style, and the apartments are around a large swimming pool.All the apartments have a private balcony. The complex is only 200m from the beach and close to golf, tennis, etc.

In this complex you will find, among other things, a spa and wellness center, indoor and outdoor pool, training and exercise center and massage.

There are studio apartments, apartments with 1 and 2 bedrooms.

All apartments are equipped with fully functional kitchen.

With lots of activity in the complex and in good location, this is a good choice for both an active and relaxing stay in Benalmadena Costa.

Check in at.16:00