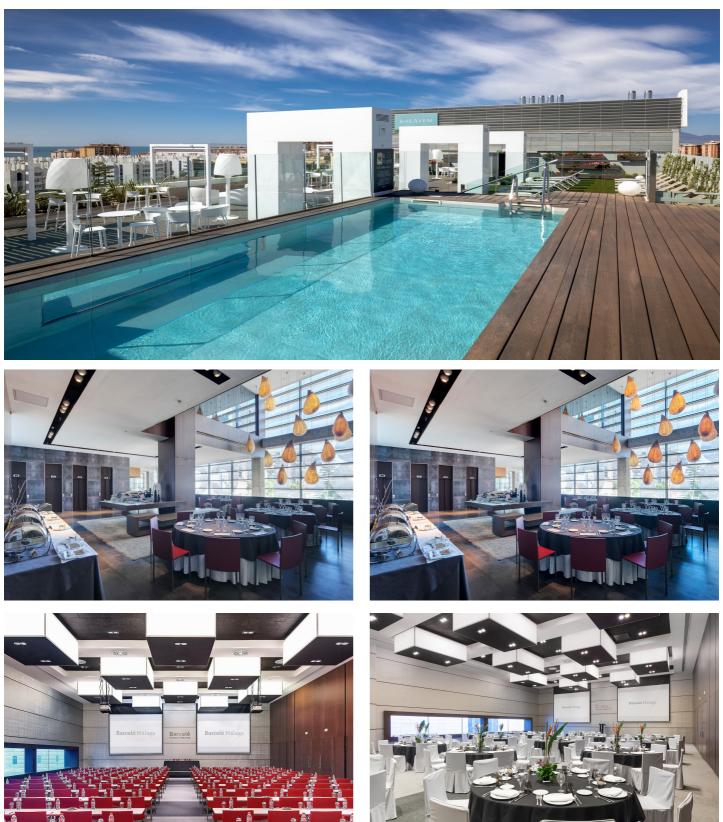

## , Málaga

Barceló Málaga has direct access to Malaga's train station as well as high -speed train Ave and is a 10 -minute walk from the historic city center. This stylish hotel offers free Wi-Fi, gym and sauna.

The hotel's unique decor includes a huge stainless steel roller coaster, leading from the first floor to the hotel's cocktail bar B-lounge. The hotel also houses the award-winning gourmet restaurant El Andén.