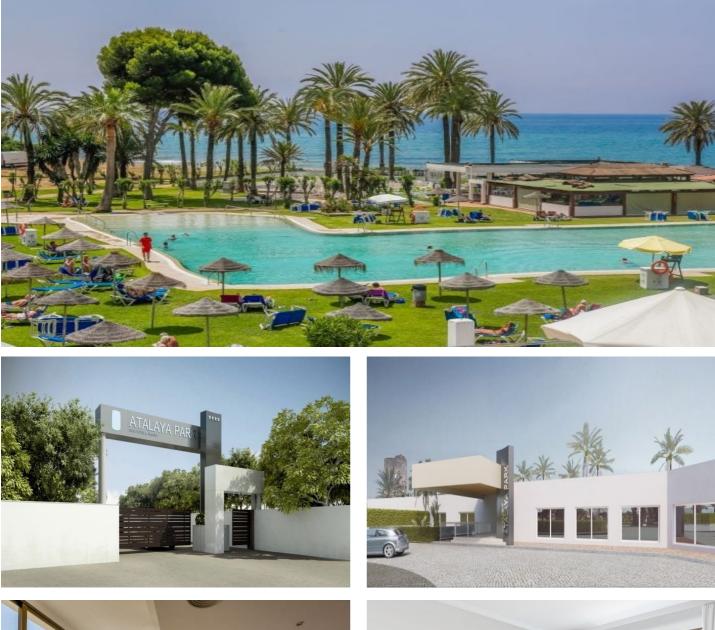

## Sol Marbella Estepona Atalaya Park \*\*\*\*

0€

Reference: BN4873

## Costa del Sol, Estepona

The newly renovated Sun Marbella Estepona · Atalaya Park is just a few meters from the beach between the resorts Marbella and Estepona.

The facilities include a new splash park and playground, new mini clubs, two 18-hole golf courses 3 km from the hotel, three outdoor swimming pools (one for kids), multifunctional sports track for basketball, athletics, volleyball and handball, tennis courts and a full-sized football field, everythingin more than 50,000 m2 gardens.